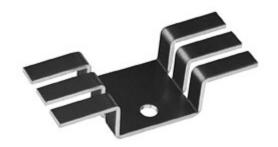

## For use with TO-220 packages

507002b00000 VIS#001335

### **Product Information**

| 12 Digit Part # | Description                      | Finish           | Board<br>Mounting |
|-----------------|----------------------------------|------------------|-------------------|
| 507002b00000    | Heat sink with no added hardware | Black<br>Anodize | N/A               |