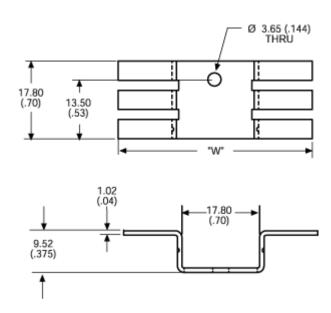

# Mechanical Outline Drawing

W Dim 44.5 (1.75)

| Thermal    | 15.6 |  |
|------------|------|--|
| Resistance |      |  |

Thermal resistance value is based on a 75°C rise in natural convection

Page 2 of 2 Standard Products Found