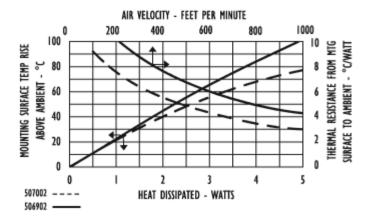

#### Thermal Curves

# Mechanical Outline Drawing

W Dim 44.5 (1.75)

| Thermal    | 15.6 |  |
|------------|------|--|
| Resistance |      |  |

Thermal resistance value is based on a 75°C rise in natural convection

Page 2 of 2 Standard Products Found